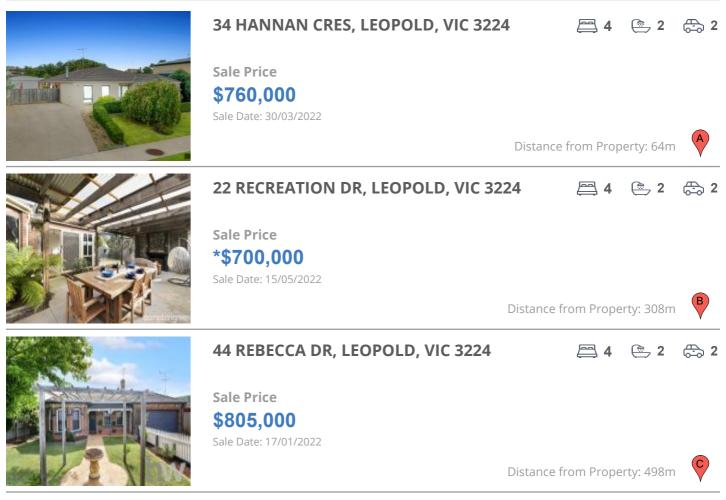

## **COMPARABLE PROPERTIES**

These are the three properties sold within five kilometres of the property for sale in the last 18 months that the estate agent or agent's representative considers to be most comparable to the property for sale.

#### **Comparable property sales**

These are the three properties sold within five kilometres of the property for sale in the last 18 months that the estate agent or agent's representative considers to be most comparable to the property for sale.

| Address of comparable property      | Price      | Date of sale |
|-------------------------------------|------------|--------------|
| 34 HANNAN CRES, LEOPOLD, VIC 3224   | \$760,000  | 30/03/2022   |
| 22 RECREATION DR, LEOPOLD, VIC 3224 | *\$700,000 | 15/05/2022   |
| 44 REBECCA DR, LEOPOLD, VIC 3224    | \$805,000  | 17/01/2022   |