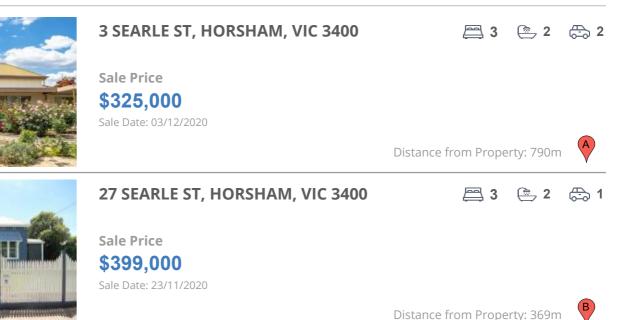

## **COMPARABLE PROPERTIES**

The estate agent or agent's representative reasonably believes that fewer than three comparable properties were sold within five kilometres of the property for sale in the last 18 months.