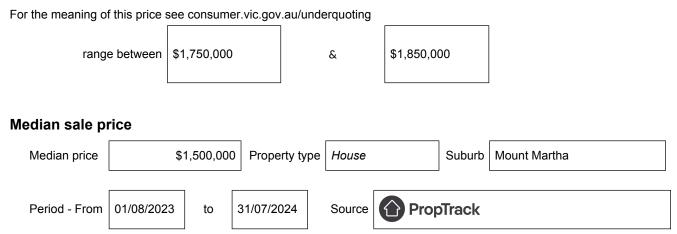

# Statement of Information Single residential property located in the Melbourne metropolitan area

Section 47AF of the Estate Agents Act 1980

### Property offered for sale

Address Including suburb and postcode

7 Solomons Terrace, Mount Martha, Vic 3934

### Indicative selling price



## Comparable property sales (\*Delete A or B below as applicable)

A\* These are the three properties sold within two kilometres of the property for sale in the last six months that the estate agent or agent's representative considers to be most comparable to the property for sale.

| Address of comparable property | Price | Date of sale |
|--------------------------------|-------|--------------|
| 1                              | \$    |              |
| 2                              | \$    |              |
| 3                              | \$    |              |

#### OR

B\* The estate agent or agent's representative reasonably believes that fewer than three comparable properties were sold within within two kilometres of the property for sale in the last six months.

This Statemen