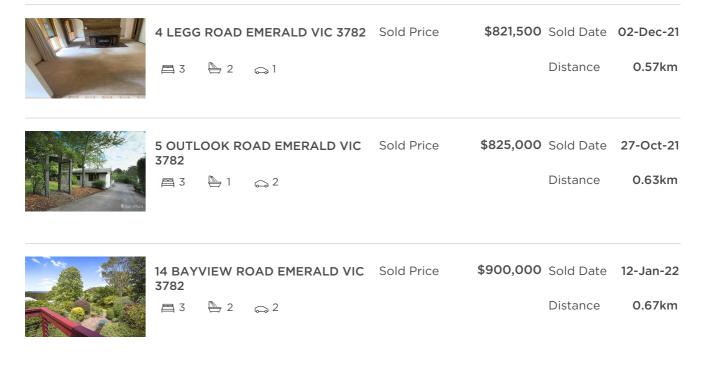

#### Comparable property sales (\*Delete A or B below as applicable)

**A\*** These are the three properties sold within two kilometres of the property for sale in the last 6 months that the estate agent or agent's representative considers to be most comparable to the property for sale.

| Address of comparable property   | Price     | Date of sale |  |
|----------------------------------|-----------|--------------|--|
| 4 LEGG ROAD EMERALD VIC 3782     | \$821,500 | 02-Dec-21    |  |
| 5 OUTLOOK ROAD EMERALD VIC 3782  | \$825,000 | 27-Oct-21    |  |
| 14 BAYVIEW ROAD EMERALD VIC 3782 | \$900,000 | 12-Jan-22    |  |