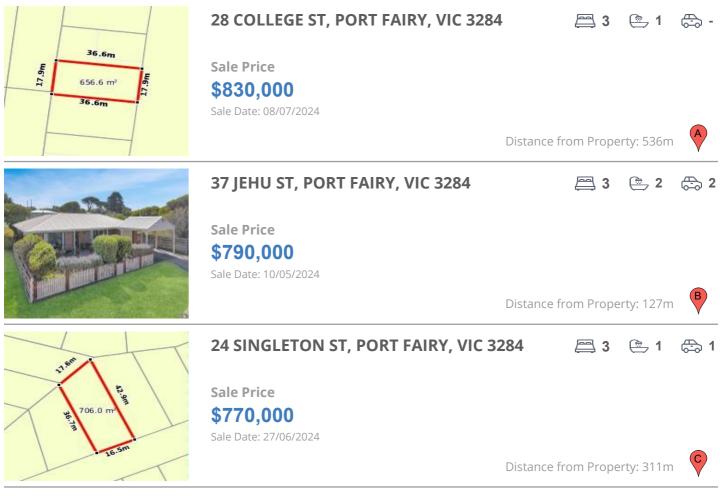

## **COMPARABLE PROPERTIES**

These are the three properties sold within five kilometres of the property for sale in the last 18 months that the estate agent or agents representative considers to be most comparable to the property for sale.