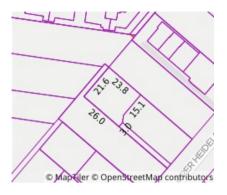

#### Property offered for sale

Address Including suburb and postcode

2/355 Upper Heidelberg Road, Ivanhoe Vic 3079

This Statement of Information was prepared on:

29/09/2020 15:44

Elisse Farquhar 03 9490 0550 0419 116 130 efarquhar@milesre.com.au

Property Type: Strata Unit/Flat Land Size: 525m2 approx sqm approx Agent Comments Indicative Selling Price \$1,100,000 - \$1,150,000 Median Unit Price June quarter 2020: \$755,000