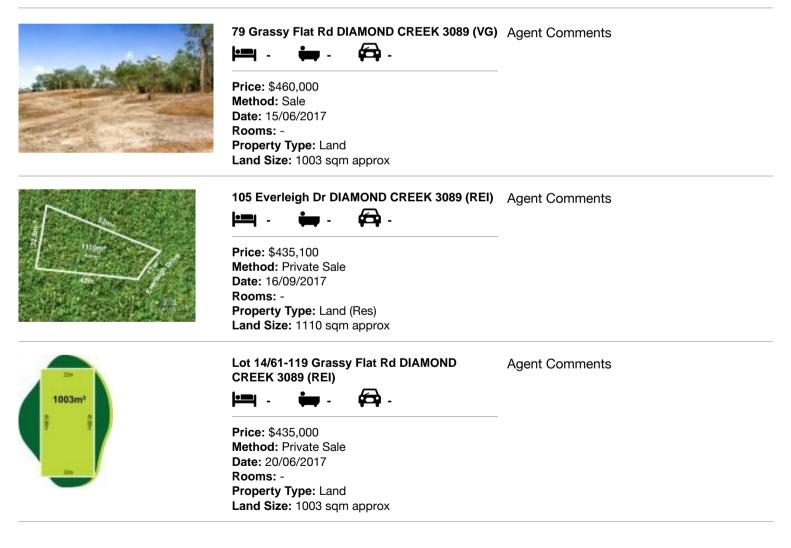

| Address of comparable property |                                                 | Price     | Date of sale |
|--------------------------------|-------------------------------------------------|-----------|--------------|
| 1                              | 79 Grassy Flat Rd DIAMOND CREEK 3089            | \$460,000 | 15/06/2017   |
| 2                              | 105 Everleigh Dr DIAMOND CREEK 3089             | \$435,100 | 16/09/2017   |
| 3                              | Lot 14/61-119 Grassy Flat Rd DIAMOND CREEK 3089 | \$435,000 | 20/06/2017   |

## **Comparable Properties**

Account - Mason White McDougall Diamond Creek | P: 03 9438 4422

propertydata