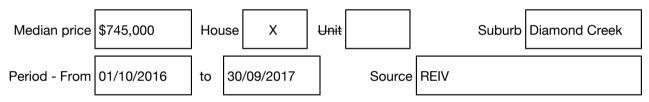

#### Median sale price

Rooms: Property Type: Land (Res) Land Size: 904 sqm approx Agent Comments Indicative Selling Price \$439,950 Median House Price Year ending September 2017: \$745,000