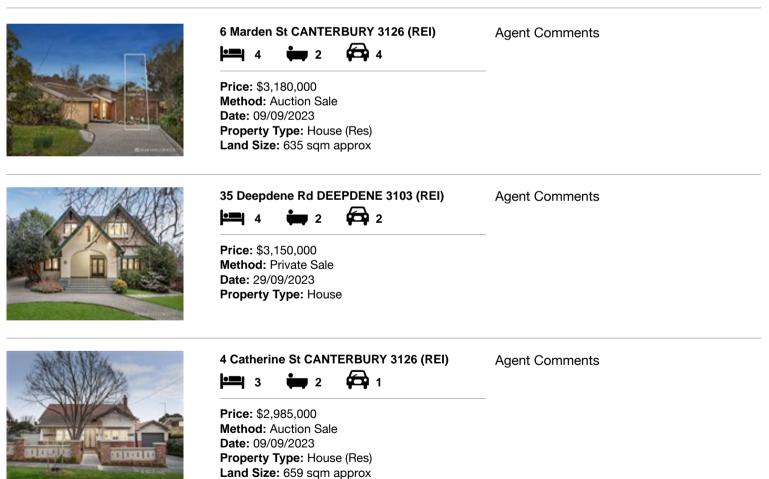

#### Comparable property sales (\*Delete A or B below as applicable)

A\* These are the three properties sold within two kilometres of the property for sale in the last six months that the estate agent or agent's representative considers to be most comparable to the property for sale.

| Add | dress of comparable property   | Price       | Date of sale |
|-----|--------------------------------|-------------|--------------|
| 1   | 6 Marden St CANTERBURY 3126    | \$3,180,000 | 09/09/2023   |
| 2   | 35 Deepdene Rd DEEPDENE 3103   | \$3,150,000 | 29/09/2023   |
| 3   | 4 Catherine St CANTERBURY 3126 | \$2,985,000 | 09/09/2023   |