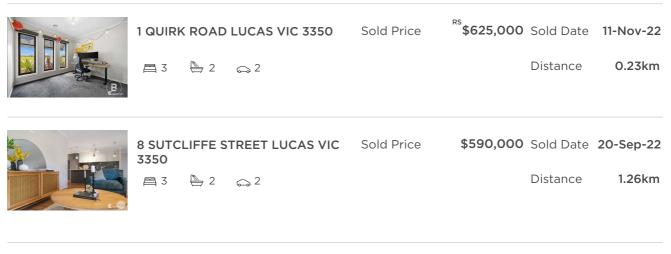

| Address of comparable property     | Price     | Date of sale |  |
|------------------------------------|-----------|--------------|--|
| 1 QUIRK ROAD LUCAS VIC 3350        | \$625,000 | 11-Nov-22    |  |
| 8 SUTCLIFFE STREET LUCAS VIC 3350  | \$590,000 | 20-Sep-22    |  |
| 29 BELDI STREET ALFREDTON VIC 3350 | \$595,000 | 06-Oct-22    |  |