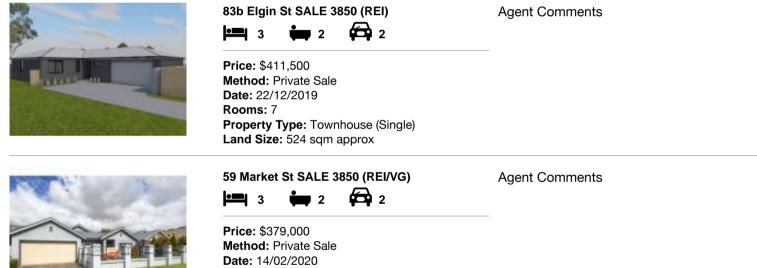

| Ade | dress of comparable property | Price     | Date of sale |
|-----|------------------------------|-----------|--------------|
| 1   | 83b Elgin St SALE 3850       | \$411,500 | 22/12/2019   |
| 2   | 59 Market St SALE 3850       | \$379,000 | 14/02/2020   |
| 3   | 14 Sandra Ct SALE 3850       | \$357,500 | 25/03/2020   |

## **Comparable Properties**

Method: Private Sale Date: 14/02/2020 Rooms: 6 Property Type: House Land Size: 332 sqm approx

14 Sandra Ct SALE 3850 (VG)

Agent Comments

Price: \$357,500 Method: Sale Date: 25/03/2020 Property Type: House (Res) Land Size: 726 sqm approx