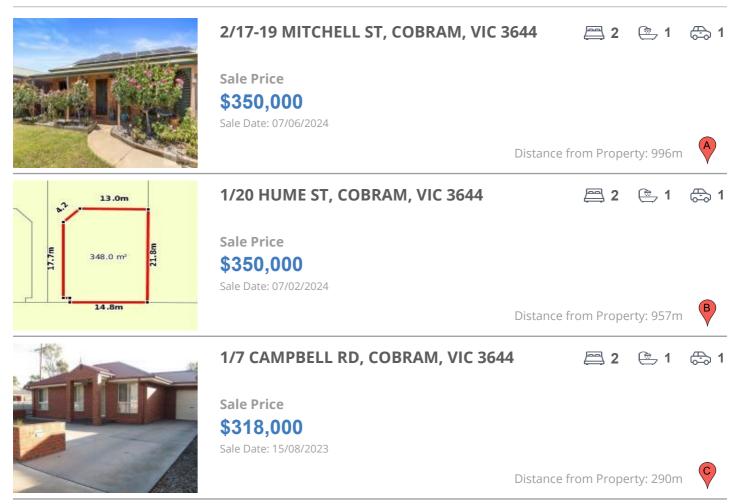

# **COMPARABLE PROPERTIES**

These are the three properties sold within five kilometres of the property for sale in the last 18 months that the estate agent or agent's representative considers to be most comparable to the property for sale.

#### **Comparable property sales**

These are the three properties sold within five kilometres of the property for sale in the last 18 months that the estate agent or agent's representative considers to be most comparable to the property for sale.

| Address of comparable property        | Price     | Date of sale |
|---------------------------------------|-----------|--------------|
| 2/17-19 MITCHELL ST, COBRAM, VIC 3644 | \$350,000 | 07/06/2024   |
| 1/20 HUME ST, COBRAM, VIC 3644        | \$350,000 | 07/02/2024   |
| 1/7 CAMPBELL RD, COBRAM, VIC 3644     | \$318,000 | 15/08/2023   |