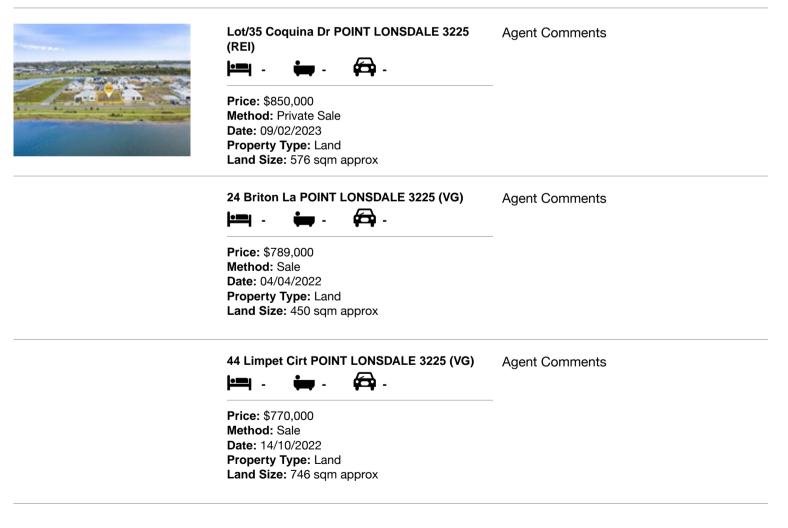

# **Comparable Properties**

| Ad | dress of comparable property          | Price     | Date of sale |
|----|---------------------------------------|-----------|--------------|
| 1  | Lot/35 Coquina Dr POINT LONSDALE 3225 | \$850,000 | 09/02/2023   |
| 2  | 24 Briton La POINT LONSDALE 3225      | \$789,000 | 04/04/2022   |
| 3  | 44 Limpet Cirt POINT LONSDALE 3225    | \$770,000 | 14/10/2022   |