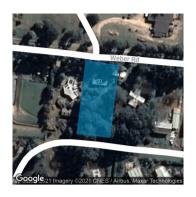

## Section 47AF of the Estate Agents Act 1980

| Address               | 50 George Street, Kinglake Vic 3763 |
|-----------------------|-------------------------------------|
| Including suburb or   |                                     |
| locality and postcode |                                     |
|                       |                                     |

Property Type: Land Land Size: 2040 sqm approx

**Agent Comments** 

William Verhagen 03 5786 2033 0437 371 969 william@integrityrealestate.net.au

**Indicative Selling Price** \$385,000 - \$420,000 **Median House Price** 19/02/2020 - 18/02/2021: \$599,999