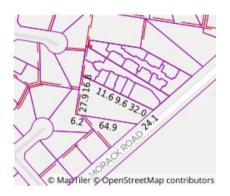

## **McGrath**

Property Type: House (Previous Occupied - Detached)

Land Size: 2596 sqm approx

**Agent Comments** 

Indicative Selling Price \$2,900,000 - \$3,100,000 Median House Price Year ending June 2020: \$1,182,250