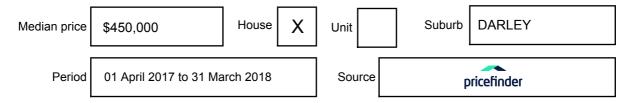

### **MEDIAN SALE PRICE**

DARLEY, VIC, 3340

**Suburb Median Sale Price (House)** 

\$450,000

01 April 2017 to 31 March 2018

Provided by: pricefinder