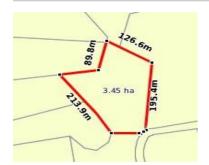

## 5 APPLE BOX COURT, BARANDUDA, VIC 🚐 - 🕒 -

**Indicative Selling Price** 

For the meaning of this price see consumer.vic.au/underquoting

Single Price: \$879,000

Provided by: Clint Ilsley, Wodonga Real Estate

## Property offered for sale

|           | Address    |  |  |
|-----------|------------|--|--|
| Including | suburb and |  |  |
|           | postcode   |  |  |

5 APPLE BOX COURT, BARANDUDA, VIC 3691