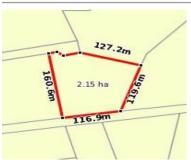

## 3 APPLE BOX CRT, BARANDUDA, VIC 3691

Sale Price

\$853,000

Sale Date: 22/10/2022

Distance from Property: 182m