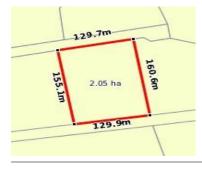

## 4 APPLE BOX CRT, BARANDUDA, VIC 3691

**Sale Price** 

\$698.000

Sale Date: 22/10/2022

Distance from Property: 275m