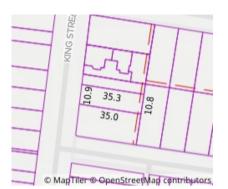

Joe Vicino 03 9499 7992 0438 770 052 joevicino@jelliscraig.com.au

Indicative Selling Price \$1,850,000 - \$1,950,000 Median House Price 30/08/2023 - 29/08/2024: \$1,710,000

Property Type: House
Land Size: 381 sqm approx
Agent Comments