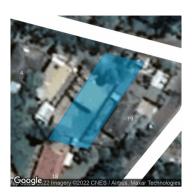

## Section 47AF of the Estate Agents Act 1980

| Property                                    | offer                                          | ed for s  | sale      |       |                                     |           |                |         |       |      |                  |                      |  |
|---------------------------------------------|------------------------------------------------|-----------|-----------|-------|-------------------------------------|-----------|----------------|---------|-------|------|------------------|----------------------|--|
| Address<br>Including suburb and<br>postcode |                                                |           | 2 Grand   | d Par | norama Court,                       | Laun      | ching F        | Place V | ic 31 | 139  |                  |                      |  |
| Indicativ                                   | e selli                                        | ing pric  | e         |       |                                     |           |                |         |       |      |                  |                      |  |
| For the me                                  | eaning                                         | of this p | orice see | con   | sumer.vic.gov.                      | .au/ur    | nderqu         | oting   |       |      |                  |                      |  |
| Range b                                     | n \$630,0                                      | 000       | &         |       |                                     | \$670,000 |                |         |       |      |                  |                      |  |
| Median s                                    | sale pi                                        | rice      |           |       |                                     |           |                |         |       |      |                  |                      |  |
| Median                                      | Median price \$790,000                         |           |           | Pr    | operty Type H                       | louse     | 1              |         | Sub   | ourb | Launching        | Place                |  |
| Period -                                    | From                                           | 01/07/2   | 021       | to    | 30/06/2022                          |           | S              | Source  | REI   | V    |                  |                      |  |
| Compara                                     | able p                                         | roperty   | sales     | (*De  | lete A or B b                       | elow      | <i>ı</i> as aן | oplica  | ble)  |      |                  |                      |  |
| m                                           | nonths                                         |           | estate a  |       | es sold within to<br>or agent's rep |           |                |         | •     | •    | •                |                      |  |
| Address of comparable property              |                                                |           |           |       |                                     |           |                |         |       | Pr   | ice              | Date of sale         |  |
| 1                                           |                                                |           |           |       |                                     |           |                |         |       |      |                  |                      |  |
| 2                                           |                                                |           |           |       |                                     |           |                |         |       |      |                  |                      |  |
| 3                                           |                                                |           |           |       |                                     |           |                |         |       |      |                  |                      |  |
| OR                                          |                                                |           |           |       |                                     |           |                |         |       |      |                  |                      |  |
|                                             |                                                |           |           |       | representative<br>wo kilometres     |           |                |         |       |      |                  | ee comparable onths. |  |
|                                             | This Statement of Information was prepared on: |           |           |       |                                     |           |                |         |       |      | 30/08/2022 11:37 |                      |  |

**Property Type:** House Land Size: 808 sqm approx

**Agent Comments** 

**Indicative Selling Price** \$630,000 - \$670,000 **Median House Price** Year ending June 2022: \$790,000