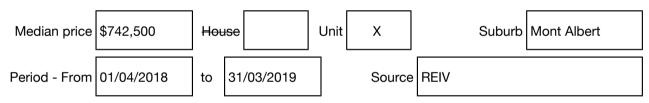

#### Median sale price

### hockingstuart

Rooms: Property Type: Unit Agent Comments Indicative Selling Price \$580,000 - \$630,000 Median Unit Price Year ending March 2019: \$742,500