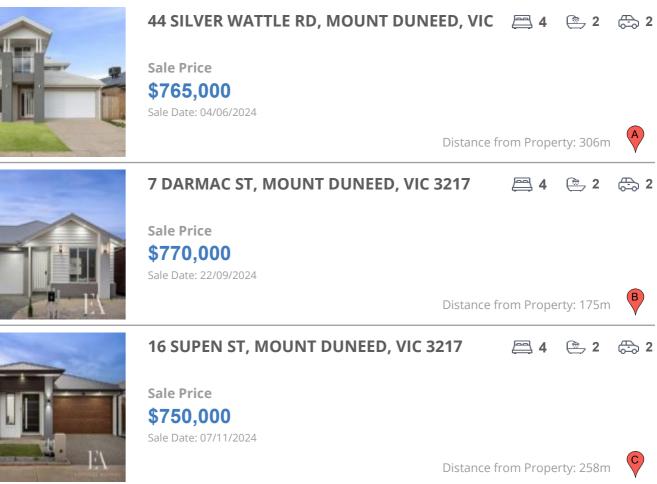

# **COMPARABLE PROPERTIES**

These are the three properties sold within five kilometres of the property for sale in the last 18 months that the estate agent or agents representative considers to be most comparable to the property for sale.

#### **Comparable property sales**

These are the three properties sold within five kilometres of the property for sale in the last 18 months that the estate agent or agents representative considers to be most comparable to the property for sale.

| Address of comparable property              | Price     | Date of sale |
|---------------------------------------------|-----------|--------------|
| 44 SILVER WATTLE RD, MOUNT DUNEED, VIC 3217 | \$765,000 | 04/06/2024   |
| 7 DARMAC ST, MOUNT DUNEED, VIC 3217         | \$770,000 | 22/09/2024   |
| 16 SUPEN ST, MOUNT DUNEED, VIC 3217         | \$750,000 | 07/11/2024   |