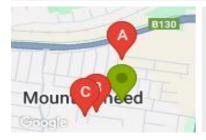

# **COMPARABLE PROPERTIES**

These are the three properties sold within five kilometres of the property for sale in the last 18 months that the estate agent or agents representative considers to be most comparable to the property for sale.

#### **Comparable property sales**

These are the three properties sold within five kilometres of the property for sale in the last 18 months that the estate agent or agents representative considers to be most comparable to the property for sale.

| Address of comparable property              | Price     | Date of sale |
|---------------------------------------------|-----------|--------------|
| 44 SILVER WATTLE RD, MOUNT DUNEED, VIC 3217 | \$765,000 | 04/06/2024   |
| 7 DARMAC ST, MOUNT DUNEED, VIC 3217         | \$770,000 | 22/09/2024   |
| 16 SUPEN ST, MOUNT DUNEED, VIC 3217         | \$750,000 | 07/11/2024   |