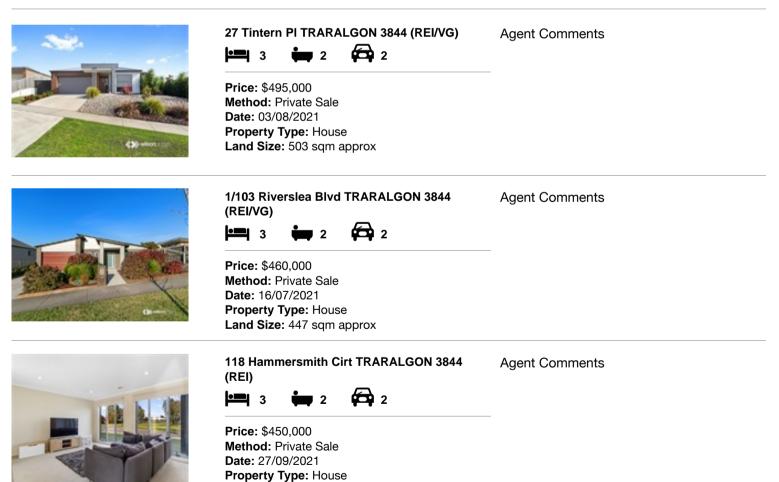

#### Comparable property sales (\*Delete A or B below as applicable)

A\* These are the three properties sold within five kilometres of the property for sale in the last 18 months that the estate agent or agent's representative considers to be most comparable to the property for sale.

| Address of comparable property |                                     | Price     | Date of sale |
|--------------------------------|-------------------------------------|-----------|--------------|
| 1                              | 27 Tintern PI TRARALGON 3844        | \$495,000 | 03/08/2021   |
| 2                              | 1/103 Riverslea Blvd TRARALGON 3844 | \$460,000 | 16/07/2021   |
| 3                              | 118 Hammersmith Cirt TRARALGON 3844 | \$450,000 | 27/09/2021   |