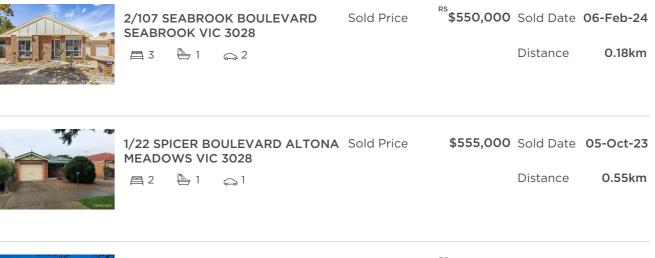

#### Comparable property sales (\*Delete A or B below as applicable)

**A\*** These are the three properties sold within two kilometres of the property for sale in the last 6 months that the estate agent or agent's representative considers to be most comparable to the property for sale.

| Address of comparable property                | Price     | Date of sale |  |
|-----------------------------------------------|-----------|--------------|--|
| 2/107 SEABROOK BOULEVARD SEABROOK VIC 3028    | \$550,000 | 06-Feb-24    |  |
| 1/22 SPICER BOULEVARD ALTONA MEADOWS VIC 3028 | \$555,000 | 05-Oct-23    |  |
| 1/336 VICTORIA STREET ALTONA MEADOWS VIC 3028 | \$545,000 | 29-Feb-24    |  |