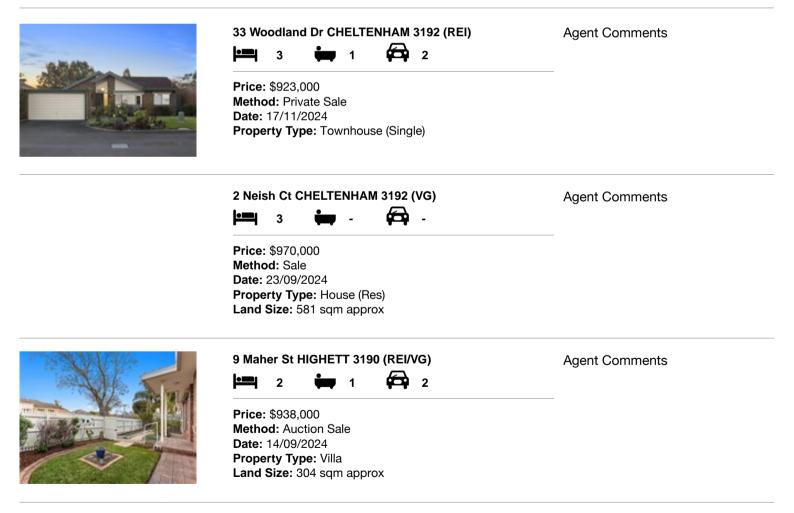

#### Comparable property sales (\*Delete A or B below as applicable)

A\* These are the three properties sold within two kilometres of the property for sale in the last six months that the estate agent or agent's representative considers to be most comparable to the property for sale.

| Add | dress of comparable property   | Price     | Date of sale |
|-----|--------------------------------|-----------|--------------|
| 1   | 33 Woodland Dr CHELTENHAM 3192 | \$923,000 | 17/11/2024   |
| 2   | 2 Neish Ct CHELTENHAM 3192     | \$970,000 | 23/09/2024   |
| 3   | 9 Maher St HIGHETT 3190        | \$938,000 | 14/09/2024   |