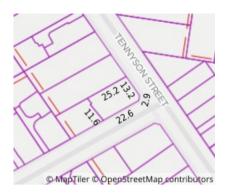

#### Property offered for sale

Address Including suburb and postcode

52 Tennyson Street, Highett Vic 3190