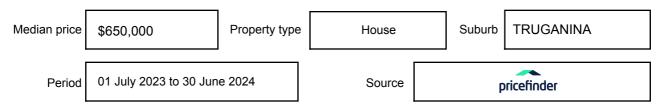

may be expressed as a single price, or as a price range with the difference between the upper and lower amounts not more than 10% of the lower amount.

This Statement of Information must be provided to a prospective buyer within two business days of a request and displayed at any open for inspection for the property for sale.

It is recommended that the address of the property being offered for sale be checked at

services.land.vic.gov.au/landchannel/content/addressSearch before being entered in this Statement of Information.

## Property offered for sale

Address Including suburb and postcode

64 CARADON DRIVE, TRUGANINA, VIC 3029

## Indicative selling price

For the meaning of this price see consumer.vic.gov.au/underquoting

Price Range:

\$760,000 to \$780,000

#### Median sale price



#### **Comparable property sales**

These are the three properties sold within two kilometres of the property for sale in the last six months that the estate agent or agent's representative considers to be most comparable to the property for sale.

| Address of comparable property      | Price      | Date of sale |
|-------------------------------------|------------|--------------|
| 12 LITORIA DR, TRUGANINA, VIC 3029  | *\$768,000 | 01/08/2024   |
| 4 SHAMROCK WAY, TRUGANINA, VIC 3029 | *\$775,000 | 25/07/2024   |
| 14 MERCY ST, TRUGANINA, VIC 3029    | *\$750,000 | 25/07/2024   |

This Statement of Information was prepared on: 05/

05/08/2024