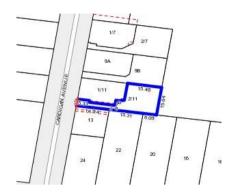

#### Section 47AF of the Estate Agents Act 1980

| Property offered for sale |
|---------------------------|
|---------------------------|

| Address              | 2/11 Cardigan Avenue, Alfredton Vic 3350 |
|----------------------|------------------------------------------|
| Including suburb or  |                                          |
| locality andpostcode |                                          |
|                      |                                          |
|                      |                                          |

#### Address of comparable property

|   | and the second of the second o |           |            |
|---|--------------------------------------------------------------------------------------------------------------------------------------------------------------------------------------------------------------------------------------------------------------------------------------------------------------------------------------------------------------------------------------------------------------------------------------------------------------------------------------------------------------------------------------------------------------------------------------------------------------------------------------------------------------------------------------------------------------------------------------------------------------------------------------------------------------------------------------------------------------------------------------------------------------------------------------------------------------------------------------------------------------------------------------------------------------------------------------------------------------------------------------------------------------------------------------------------------------------------------------------------------------------------------------------------------------------------------------------------------------------------------------------------------------------------------------------------------------------------------------------------------------------------------------------------------------------------------------------------------------------------------------------------------------------------------------------------------------------------------------------------------------------------------------------------------------------------------------------------------------------------------------------------------------------------------------------------------------------------------------------------------------------------------------------------------------------------------------------------------------------------------|-----------|------------|
| 1 | 4/23 Gillies St.S ALFREDTON 3350                                                                                                                                                                                                                                                                                                                                                                                                                                                                                                                                                                                                                                                                                                                                                                                                                                                                                                                                                                                                                                                                                                                                                                                                                                                                                                                                                                                                                                                                                                                                                                                                                                                                                                                                                                                                                                                                                                                                                                                                                                                                                               | \$355,000 | 31/05/2017 |
| 2 | 27a Kallioota St ALFREDTON 3350                                                                                                                                                                                                                                                                                                                                                                                                                                                                                                                                                                                                                                                                                                                                                                                                                                                                                                                                                                                                                                                                                                                                                                                                                                                                                                                                                                                                                                                                                                                                                                                                                                                                                                                                                                                                                                                                                                                                                                                                                                                                                                | \$350,000 | 14/08/2017 |
| 3 | 35a Cuthberts Rd ALFREDTON 3350                                                                                                                                                                                                                                                                                                                                                                                                                                                                                                                                                                                                                                                                                                                                                                                                                                                                                                                                                                                                                                                                                                                                                                                                                                                                                                                                                                                                                                                                                                                                                                                                                                                                                                                                                                                                                                                                                                                                                                                                                                                                                                | \$315,000 | 13/07/2016 |