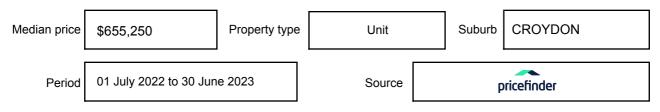

may be expressed as a single price, or as a price range with the difference between the upper and lower amounts not more than 10% of the lower amount.

This Statement of Information must be provided to a prospective buyer within two business days of a request and displayed at any open for inspection for the property for sale.

It is recommended that the address of the property being offered for sale be checked at

services.land.vic.gov.au/landchannel/content/addressSearch before being entered in this Statement of Information.

## Property offered for sale

Address Including suburb and postcode

3/14 ALFRICK ROAD, CROYDON, VIC 3136

## Indicative selling price

For the meaning of this price see consumer.vic.gov.au/underquoting

Price Range:

\$590,000 to \$649,000

#### Median sale price



#### **Comparable property sales**

These are the three properties sold within two kilometres of the property for sale in the last six months that the estate agent or agent's representative considers to be most comparable to the property for sale.

| Address of comparable property     | Price      | Date of sale |
|------------------------------------|------------|--------------|
| 3/20 LAIRD ST, CROYDON, VIC 3136   | *\$655,300 | 22/06/2023   |
| 3/59 JESMOND RD, CROYDON, VIC 3136 | \$660,000  | 24/04/2023   |
| 1/54 LUSHER RD, CROYDON, VIC 3136  | \$662,000  | 12/03/2023   |

This Statement of Information was prepared on: 24

24/08/2023