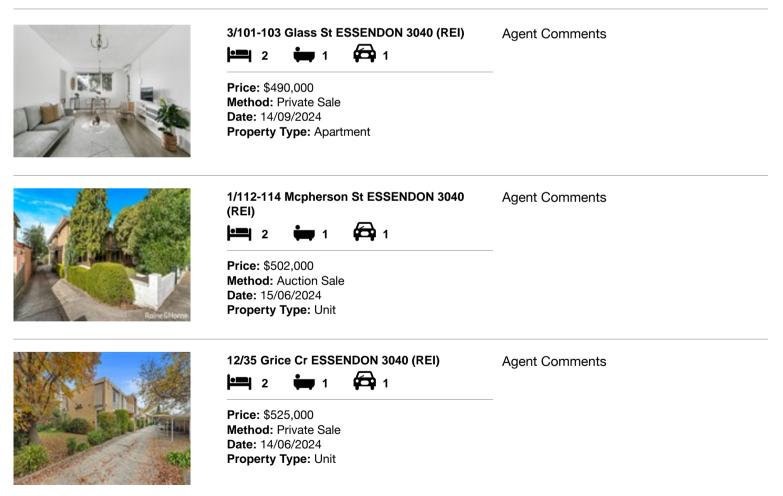

#### Comparable property sales (\*Delete A or B below as applicable)

A\* These are the three properties sold within two kilometres of the property for sale in the last six months that the estate agent or agent's representative considers to be most comparable to the property for sale.

| Ade | dress of comparable property         | Price     | Date of sale |
|-----|--------------------------------------|-----------|--------------|
| 1   | 3/101-103 Glass St ESSENDON 3040     | \$490,000 | 14/09/2024   |
| 2   | 1/112-114 Mcpherson St ESSENDON 3040 | \$502,000 | 15/06/2024   |
| 3   | 12/35 Grice Cr ESSENDON 3040         | \$525,000 | 14/06/2024   |