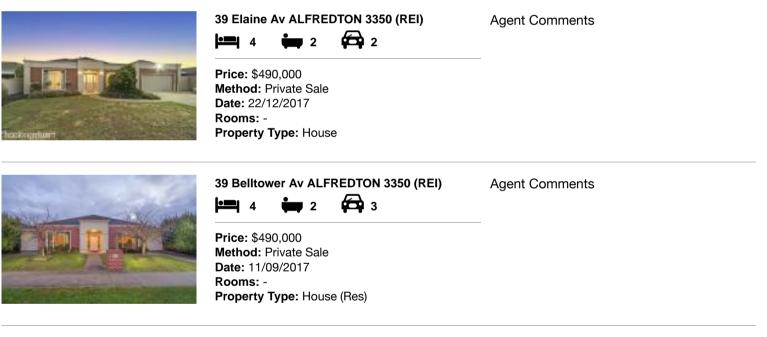

| Ade | dress of comparable property   | Price     | Date of sale |
|-----|--------------------------------|-----------|--------------|
| 1   | 39 Elaine Av ALFREDTON 3350    | \$490,000 | 22/12/2017   |
| 2   | 39 Belltower Av ALFREDTON 3350 | \$490,000 | 11/09/2017   |
| 3   | 3 Peppertree Ct ALFREDTON 3350 | \$460,000 | 14/12/2016   |