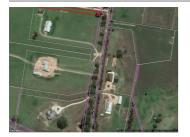

# 127 ORRS ROAD, WY YUNG, VIC 3875

**Indicative Selling Price** 

For the meaning of this price see consumer.vic.au/underquoting

Single Price: \$795,000

| Address<br>Including suburb and<br>postcode | 127 ORRS ROAD, WY YUNG, VIC 3875 |  |
|---------------------------------------------|----------------------------------|--|
|---------------------------------------------|----------------------------------|--|