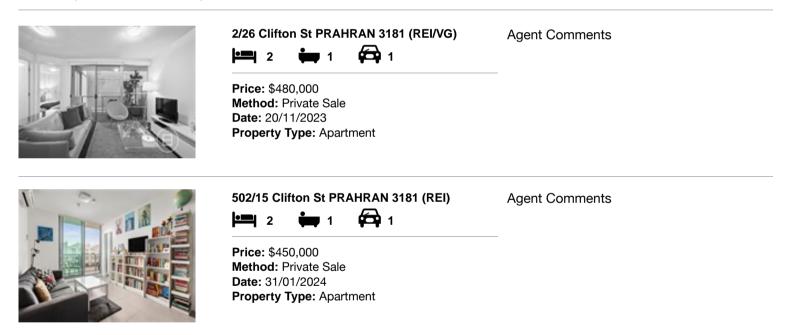

### Comparable property sales (\*Delete A or B below as applicable)

A\* These are the three properties sold within two kilometres of the property for sale in the last sixmonths that the estate agent or agent's representative considers to be most comparable to the property for sale.

| Ad | dress of comparable property   | Price     | Date of sale |
|----|--------------------------------|-----------|--------------|
| 1  | 2/26 Clifton St PRAHRAN 3181   | \$480,000 | 20/11/2023   |
| 2  | 502/15 Clifton St PRAHRAN 3181 | \$450,000 | 31/01/2024   |
| 3  |                                |           |              |