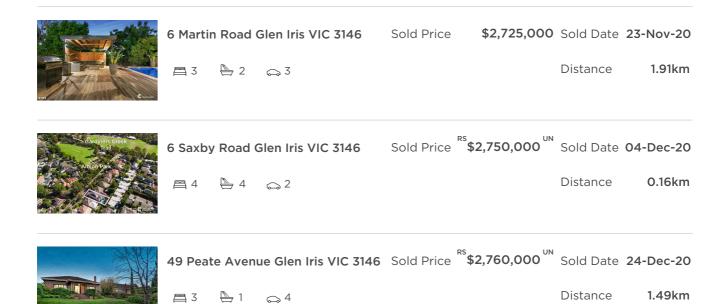

# Comparable property sales (\*Delete A or B below as applicable)

01 Feb 2020

**A\*** These are the three properties sold within two kilometres of the property for sale in the last 6 months that the estate agent or agent's representative considers to be most comparable to the property for sale.

to

| Address of comparable property     | Price       | Date of sale |
|------------------------------------|-------------|--------------|
| 6 Martin Road Glen Iris VIC 3146   | \$2,725,000 | 23-Nov-20    |
| 6 Saxby Road Glen Iris VIC 3146    | \$2,750,000 | 04-Dec-20    |
| 49 Peate Avenue Glen Iris VIC 3146 | \$2,760,000 | 24-Dec-20    |