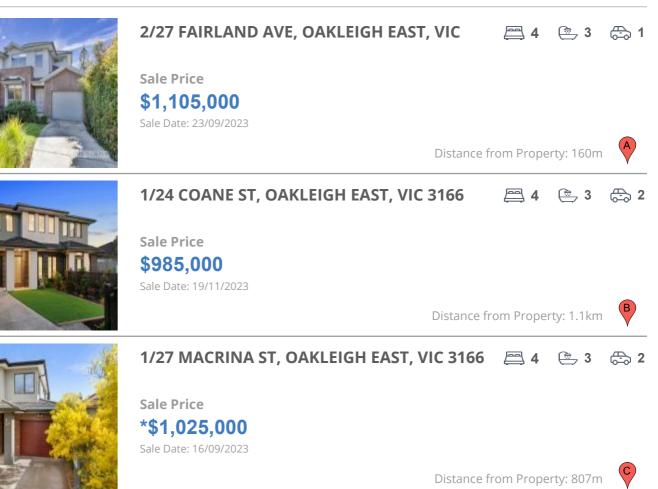

## **COMPARABLE PROPERTIES**

These are the three properties sold within two kilometres of the property for sale in the last six months that the estate agent or agent's representative considers to be most comparable to the property for sale.

#### **Comparable property sales**

These are the three properties sold within two kilometres of the property for sale in the last six months that the estate agent or agent's representative considers to be most comparable to the property for sale.

| Address of comparable property             | Price        | Date of sale |
|--------------------------------------------|--------------|--------------|
| 2/27 FAIRLAND AVE, OAKLEIGH EAST, VIC 3166 | \$1,105,000  | 23/09/2023   |
| 1/24 COANE ST, OAKLEIGH EAST, VIC 3166     | \$985,000    | 19/11/2023   |
| 1/27 MACRINA ST, OAKLEIGH EAST, VIC 3166   | *\$1,025,000 | 16/09/2023   |