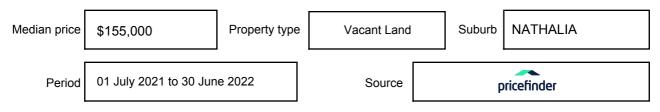

### **MEDIAN SALE PRICE**

### NATHALIA, VIC, 3638

Suburb Median Sale Price (Vacant Land)

\$155,000

01 July 2021 to 30 June 2022

Provided by: pricefinder