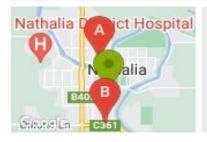

### **COMPARABLE PROPERTIES**

The estate agent or agent's representative reasonably believes that fewer than three comparable properties were sold within five kilometres of the property for sale in the last 18 months.

7 MUNTZ AVE, NATHALIA, VIC 3638 æ -**Sale Price** \$132,500 Sale Date: 21/09/2021 Distance from Property: 504m 73 ROBERTSON ST, NATHALIA, VIC 3638 **\_** æ -62.9m **Sale Price** 34.8m \* 2215 m Bm \$155,000 63.1m Sale Date: 01/09/2021 Distance from Property: 426m

#### **Comparable property sales**

The estate agent or agent's representative reasonably believes that fewer than three comparable properties were sold within five kilometres of the property for sale in the last 18 months.

| Address of comparable property      | Price     | Date of sale |
|-------------------------------------|-----------|--------------|
| 7 MUNTZ AVE, NATHALIA, VIC 3638     | \$132,500 | 21/09/2021   |
| 73 ROBERTSON ST, NATHALIA, VIC 3638 | \$155,000 | 01/09/2021   |