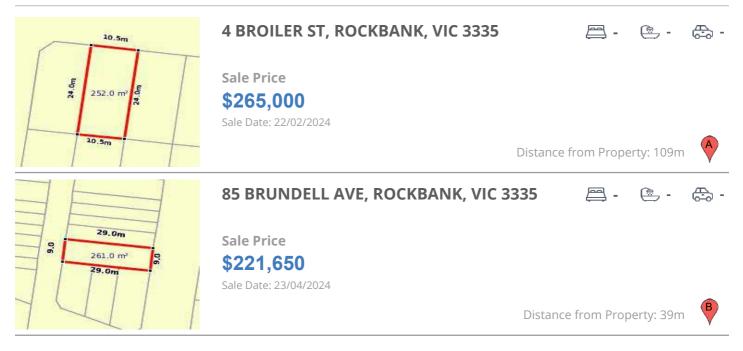

| Address of comparable property      | Price     | Date of sale |
|-------------------------------------|-----------|--------------|
| 4 BROILER ST, ROCKBANK, VIC 3335    | \$265,000 | 22/02/2024   |
| 85 BRUNDELL AVE, ROCKBANK, VIC 3335 | \$221,650 | 23/04/2024   |