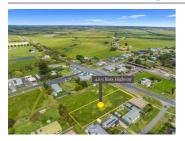

## 4203 BASS HIGHWAY, DALYSTON, VIC

**Indicative Selling Price** 

For the meaning of this price see consumer.vic.au/underquoting

Single Price: \$398,000

Provided by: Danny Crellin, Ray White Wonthaggi

#### Property offered for sale

| Address<br>Including suburb and<br>postcode | 4203 BASS HIGHWAY DAI YSTON VIC 3992 |
|---------------------------------------------|--------------------------------------|
|---------------------------------------------|--------------------------------------|