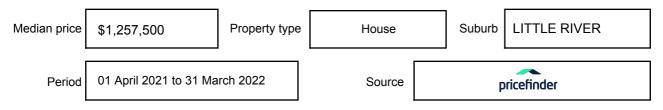

essed as a single price, or as a price range with the difference between the upper and lower amounts not more than 10% of the lower amount.

This Statement of Information must be provided to a prospective buyer within two business days of a request and displayed at any open for inspection for the property for sale.

It is recommended that the address of the property being offered for sale be checked at

services.land.vic.gov.au/landchannel/content/addressSearch before being entered in this Statement of Information.

# Property offered for sale

Address Including suburb and postcode

1205 PEAK SCHOOL ROAD, LITTLE RIVER, VIC 3211

### Indicative selling price

For the meaning of this price see consumer.vic.gov.au/underquoting

Price Range:

\$1,050,000 to \$1,150,000

### Median sale price



#### **Comparable property sales**

The estate agent or agent's representative reasonably believes that fewer than three comparable properties were sold within five kilometres of the property for sale in the last 18 months.

This Statement of Information was prepared on: