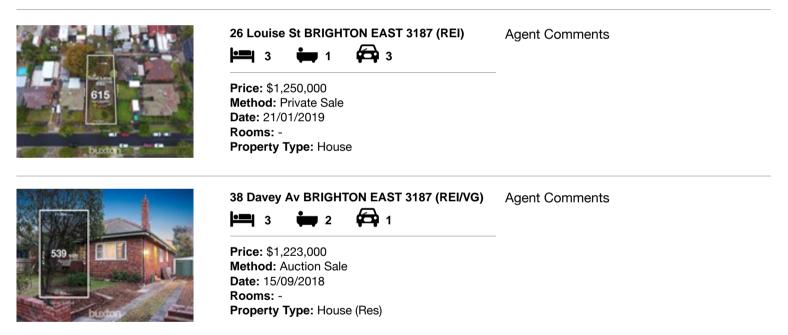

## **Comparable Properties**

The estate agent or agent's representative reasonably believes that fewer than three comparable properties were sold within two kilometres of the property for sale in the last six months.