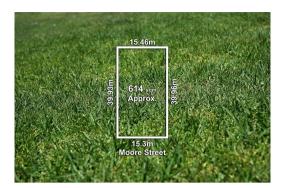

#### Property offered for sale

Address Including suburb and postcode

12 Moore Street, Brighton East Vic 3187
 a

Account - Nick Johnstone Real Estate | P: 03 9553 8300 | F: 03 9553 8400

propertydata

Generated: 13/02/2019 10:34

Rooms: Property Type: House (Previously Occupied - Detached) Land Size: 613 sqm approx Agent Comments Indicative Selling Price \$1,200,000 - \$1,300,000 Median House Price December quarter 2018: \$1,780,000