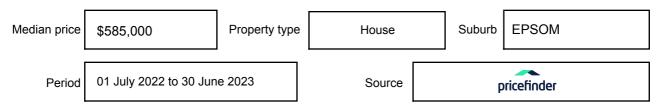

e expressed as a single price, or as a price range with the difference between the upper and lower amounts not more than 10% of the lower amount.

This Statement of Information must be provided to a prospective buyer within two business days of a request and displayed at any open for inspection for the property for sale.

It is recommended that the address of the property being offered for sale be checked at

services.land.vic.gov.au/landchannel/content/addressSearch before being entered in this Statement of Information.

### Property offered for sale

Address Including suburb and postcode

2 MARKET GARDEN CIRCUIT, EPSOM, VIC 3551

### Indicative selling price

For the meaning of this price see consumer.vic.gov.au/underquoting

Price Range:

\$510,000 to \$530,000

#### Median sale price



#### **Comparable property sales**

These are the three properties sold within five kilometres of the property for sale in the last 18 months that the estate agent or agent's representative considers to be most comparable to the property for sale.

| Address of comparable property | Price     | Date of sale |
|--------------------------------|-----------|--------------|
| 5 HOWE CRT, EPSOM, VIC 3551    | \$541,000 | 26/05/2023   |
| 1 MILLEWA DR, ASCOT, VIC 3551  | \$580,000 | 09/05/2023   |
| 5 SULLIVAN ST, ASCOT, VIC 3551 | \$555,000 | 25/02/2022   |

This Statement of Information was prepared on: 16

16/08/2023