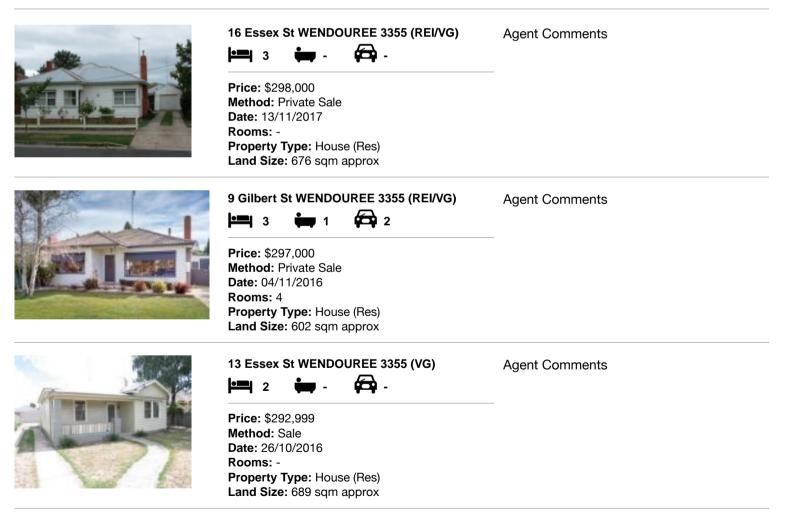

#### Comparable property sales (\*Delete A or B below as applicable)

A\* These are the three properties sold within five kilometres of the property for sale in the last eighteen months that the estate agent or agent's representative considers to be most comparable to the property for sale.

| Add | dress of comparable property | Price     | Date of sale |
|-----|------------------------------|-----------|--------------|
| 1   | 16 Essex St WENDOUREE 3355   | \$298,000 | 13/11/2017   |
| 2   | 9 Gilbert St WENDOUREE 3355  | \$297,000 | 04/11/2016   |
| 3   | 13 Essex St WENDOUREE 3355   | \$292,999 | 26/10/2016   |