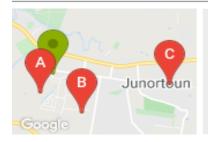

## **COMPARABLE PROPERTIES**

These are the three properties sold within five kilometres of the property for sale in the last 18 months that the estate agent or agent's representative considers to be most comparable to the property for sale.

## 72 LANARK DR, JUNORTOUN, VIC 3551

Sale Price

\*\$1,170,000

Sale Date: 18/10/2021

Distance from Property: 678m

## 14 FLOREATE DR, JUNORTOUN, VIC 3551

**Sale Price** 

\*\$1,100,000

Sale Date: 21/09/2021

Distance from Property: 1.4km

## 26 HOMEBUSH DR, JUNORTOUN, VIC 3551

Sale Price

\$1,100,000

Sale Date: 24/05/2021

Distance from Property: 3.1km