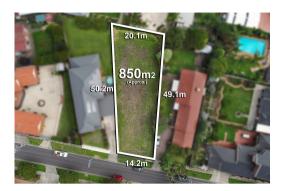

#### Property offered for sale

Including suburb and postcode

Address 39 Bray Street, Reservoir Vic 3073

This Statement of Information was prepared on:

27/06/2023 10:56

Property Type: Land Land Size: 850 sqm approx Agent Comments Indicative Selling Price \$850,000 - \$890,000 Median Land Price 27/06/2022 - 26/06/2023: \$350,000