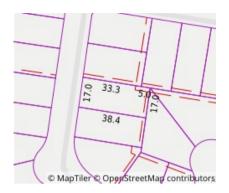

Divorce/Estate/Family Transfers
Land Size: 653 sqm approx

**Agent Comments** 

Indicative Selling Price \$1,150,000 - \$1,250,000 Median House Price 24/02/2022 - 23/02/2023: \$1,435,000