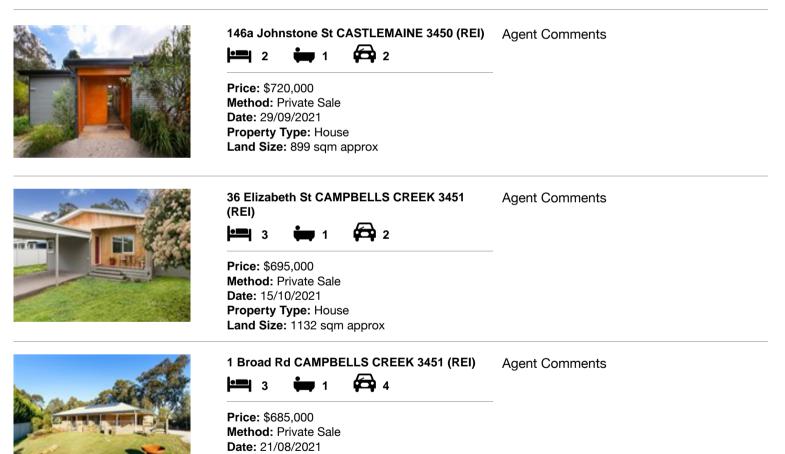

## Comparable property sales (\*Delete A or B below as applicable)

A\* These are the three properties sold within two kilometres of the property for sale in the last six months that the estate agent or agent's representative considers to be most comparable to the property for sale.

| Address of comparable property |                                      | Price     | Date of sale |
|--------------------------------|--------------------------------------|-----------|--------------|
| 1                              | 146a Johnstone St CASTLEMAINE 3450   | \$720,000 | 29/09/2021   |
| 2                              | 36 Elizabeth St CAMPBELLS CREEK 3451 | \$695,000 | 15/10/2021   |
| 3                              | 1 Broad Rd CAMPBELLS CREEK 3451      | \$685,000 | 21/08/2021   |