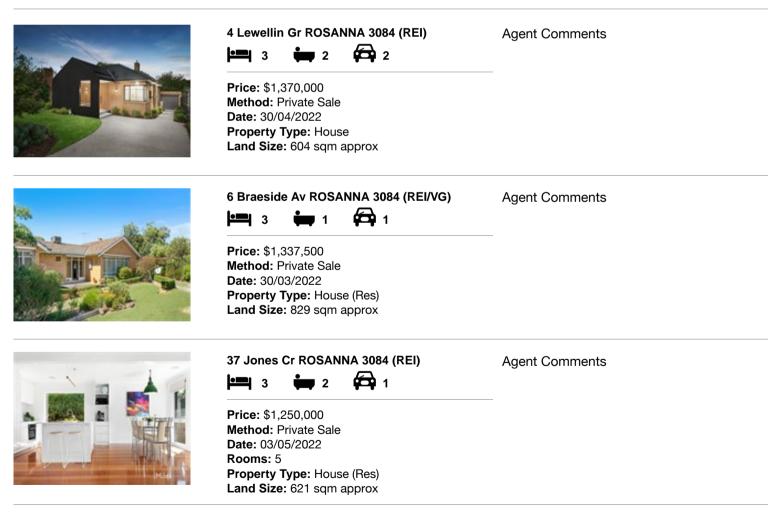

### Comparable property sales (\*Delete A or B below as applicable)

A\* These are the three properties sold within two kilometres of the property for sale in the last six months that the estate agent or agent's representative considers to be most comparable to the property for sale.

| Add | dress of comparable property | Price       | Date of sale |
|-----|------------------------------|-------------|--------------|
| 1   | 4 Lewellin Gr ROSANNA 3084   | \$1,370,000 | 30/04/2022   |
| 2   | 6 Braeside Av ROSANNA 3084   | \$1,337,500 | 30/03/2022   |
| 3   | 37 Jones Cr ROSANNA 3084     | \$1,250,000 | 03/05/2022   |