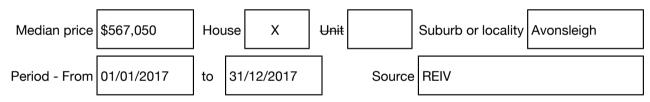

#### Median sale price

Rooms: Property Type: Land Land Size: 1367 sqm approx Agent Comments Indicative Selling Price \$630,000 - \$693,000 Median House Price Year ending December 2017: \$567,050