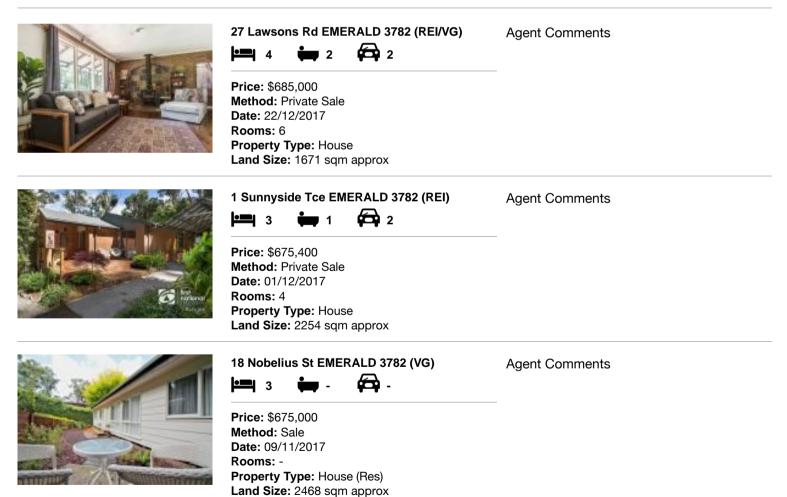

#### Comparable property sales (\*Delete A or B below as applicable)

A\* These are the three properties sold within five kilometres of the property for sale in the last eighteen months that the estate agent or agent's representative considers to be most comparable to the property for sale.

| Address of comparable property |                              | Price     | Date of sale |
|--------------------------------|------------------------------|-----------|--------------|
| 1                              | 27 Lawsons Rd EMERALD 3782   | \$685,000 | 22/12/2017   |
| 2                              | 1 Sunnyside Tce EMERALD 3782 | \$675,400 | 01/12/2017   |
| 3                              | 18 Nobelius St EMERALD 3782  | \$675,000 | 09/11/2017   |