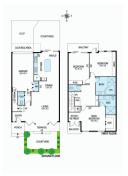

#### Property offered for sale

Including suburb and postcode

Address 3/1441 High Street, Glen Iris Vic 3146