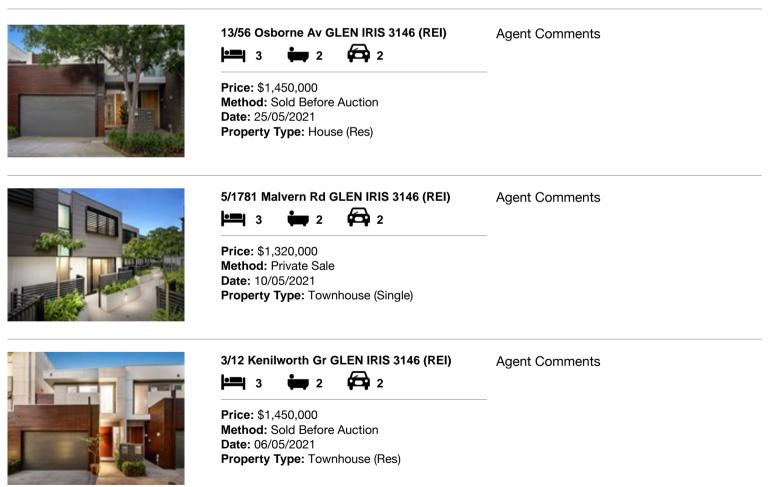

#### Comparable property sales (\*Delete A or B below as applicable)

A\* These are the three properties sold within two kilometres of the property for sale in the last six months that the estate agent or agent's representative considers to be most comparable to the property for sale.

| Ado | dress of comparable property      | Price       | Date of sale |
|-----|-----------------------------------|-------------|--------------|
| 1   | 13/56 Osborne Av GLEN IRIS 3146   | \$1,450,000 | 25/05/2021   |
| 2   | 5/1781 Malvern Rd GLEN IRIS 3146  | \$1,320,000 | 10/05/2021   |
| 3   | 3/12 Kenilworth Gr GLEN IRIS 3146 | \$1,450,000 | 06/05/2021   |