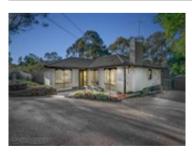

### Property offered for sale

| Address              | 14 Warrool Court, Greensborough Vic 3088 |
|----------------------|------------------------------------------|
| Including suburb and |                                          |
| postcode             |                                          |
|                      |                                          |

Date of sale

Property Type: House Land Size: 636 sqm approx

Agent Comments

**Indicative Selling Price** \$780,000 - \$840,000 **Median House Price** Year ending September 2020: \$835,000