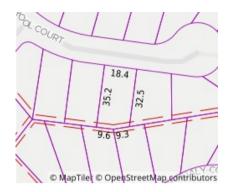

### Property offered for sale

| Address              | 14 Warrool Court, Greensborough Vic 3088 |
|----------------------|------------------------------------------|
| Including suburb and |                                          |
| postcode             |                                          |
|                      |                                          |

Date of sale

Property Type: House Land Size: 636 sqm approx

Agent Comments

**Indicative Selling Price** \$780,000 - \$840,000 **Median House Price** Year ending September 2020: \$835,000