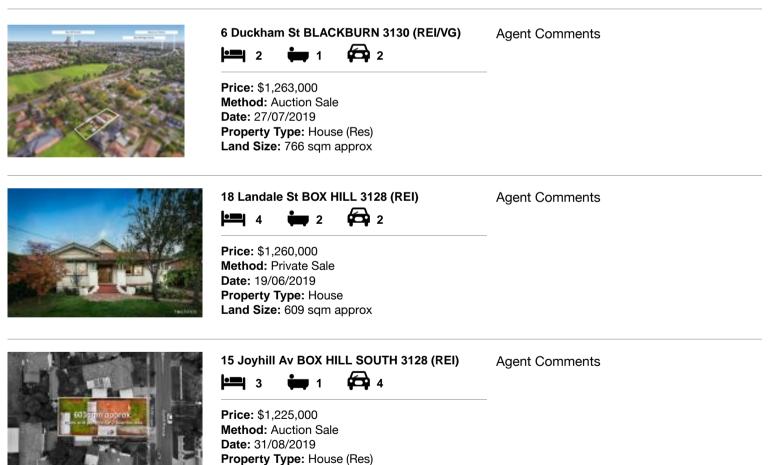

| Ad | dress of comparable property      | Price       | Date of sale |
|----|-----------------------------------|-------------|--------------|
| 1  | 6 Duckham St BLACKBURN 3130       | \$1,263,000 | 27/07/2019   |
| 2  | 18 Landale St BOX HILL 3128       | \$1,260,000 | 19/06/2019   |
| 3  | 15 Joyhill Av BOX HILL SOUTH 3128 | \$1,225,000 | 31/08/2019   |