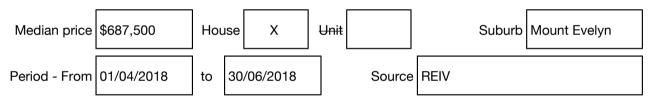

#### Median sale price

Rooms: Property Type: House Land Size: 1061 sqm approx Agent Comments Indicative Selling Price \$690,000 - \$750,000 Median House Price June quarter 2018: \$687,500