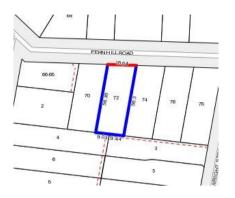

#### Property offered for sale

Address Including suburb and postcode

72 Fernhill Road, Mount Evelyn Vic 3796