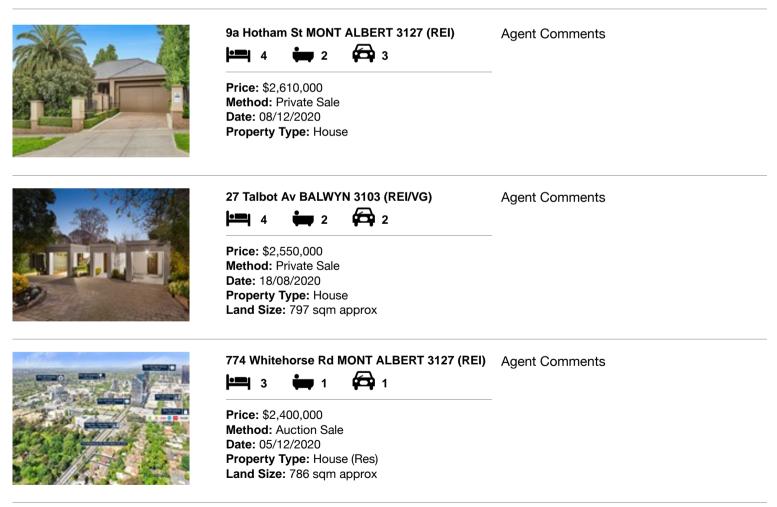

#### Comparable property sales (\*Delete A or B below as applicable)

A\* These are the three properties sold within two kilometres of the property for sale in the last six months that the estate agent or agent's representative considers to be most comparable to the property for sale.

| Ade | dress of comparable property       | Price       | Date of sale |
|-----|------------------------------------|-------------|--------------|
| 1   | 9a Hotham St MONT ALBERT 3127      | \$2,610,000 | 08/12/2020   |
| 2   | 27 Talbot Av BALWYN 3103           | \$2,550,000 | 18/08/2020   |
| 3   | 774 Whitehorse Rd MONT ALBERT 3127 | \$2,400,000 | 05/12/2020   |